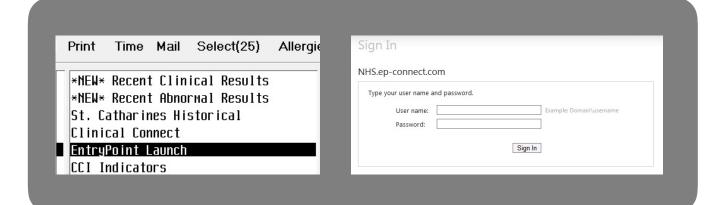

## For Back Up Use

This copy of the Orderset is for Information & BackUp purposes only.

It is intended for use during downtimes.

For daily use, please access the version on EntryPoint

To launch EntryPoint, go to PCI (Patient Care Inquiry) in Meditech. Look for "EntryPoint Launch" and follow the instructions. Log in using your PACS (or Outlook) username and password in lowercase.