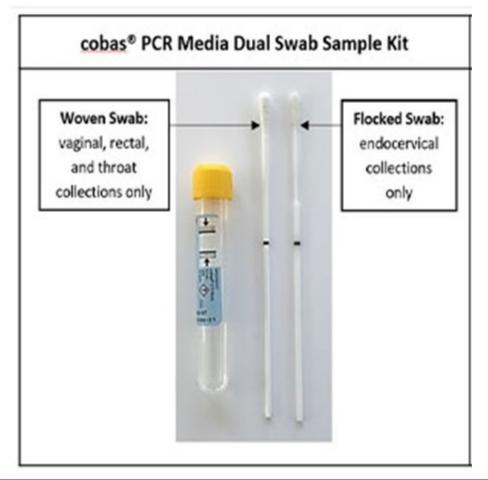

## **Chlamydia and Gonorrhoeae Testing**

**Vaginal** (up to and including the lower vaginal walls), rectal and throat collections to be done with: <u>WOVEN SWAB</u> (swab stick is the same thickness for entire length)

**Endocervical** (swab that reaches to the cervix) collections to be done with: <u>FLOCKED SWAB</u> (swab stick gets more narrow towards the tip)

## \*\*\* ONLY ONE SWAB TO BE USED\*\*\*\*\*

(there should only be one swab in the transport medium)

| Test                                                                                                                                                                                                                                            | How to Order in Meditech                                                                                                                                                                                                                                                      | Transfer medium                                                                                                        |
|-------------------------------------------------------------------------------------------------------------------------------------------------------------------------------------------------------------------------------------------------|-------------------------------------------------------------------------------------------------------------------------------------------------------------------------------------------------------------------------------------------------------------------------------|------------------------------------------------------------------------------------------------------------------------|
| Vaginal or Endocervical sample testing<br>for Clamydia or Gonorrhoeae                                                                                                                                                                           | Chlamydia = MIC then CHLTEC<br>Gonorrhoeae = MIC then GCTEC<br>Must complete public health form to accompany swab<br>*When ordering Chlamydia and Gonorrhoeae together both tests should appear<br>on the same label, ensure both tests are on label prior to sending to lab. | cobas <sup>®</sup> PCR Media Dual Swab Sample Kit<br>Wown Swalt:<br>vaginal, rectal,<br>and throat<br>collections only |
| URINE for Chlamydia and Gonorrhoeae                                                                                                                                                                                                             | Gonorrhoeae URINE = MIC then GCUR<br>Chlamydia URINE = MIC then CHLAMUR<br>Must complete public health form to accompany swab<br>*Gonorrhoeae and Chlamydia urines can be collected in the same container                                                                     | GENERIC<br>STERLE<br>CONTAINER<br>(GRANGE LID)                                                                         |
| <b>Chlamydia Culture:</b><br>Only to be done with medico-legal speci-<br>mens (child abuse, sexual assault, legal<br>cases) or 3-4 weeks post treatment for<br>chlamydia when symptoms persist, if the<br>individual is prepubertal or pregnant | Chlamydia Culture = MIC then CHLC and <i>indicate the source</i><br>Must complete public health form to accompany swab<br>*Same swab used for both males and females                                                                                                          | VIRUS<br>CULTURE<br>(HEAMPDIA<br>TRACHOMATIS-<br>FEMALE                                                                |
| Herpes                                                                                                                                                                                                                                          | Herpes Simplex, Genital = MIC then VICULT<br>Must complete public health form to accompany swab<br>*Same swab used for both males and females<br>*Swab open sore for sample collection.                                                                                       | VIRUS<br>(ULTUPES)<br>CHLAWYOIA<br>CHLAWYOIA<br>CHLAWYOIA<br>FEMALE                                                    |